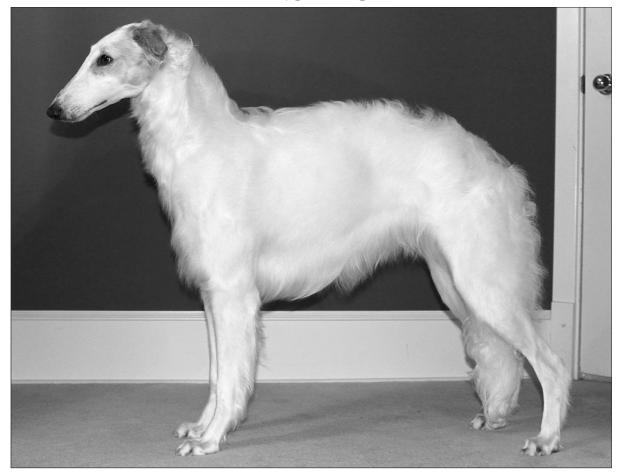

## Sylvan Elance Sylphide

January 23, 2014 Breeder(s): Christopher & Patti Neale Female White and Fawn Cherie Hunchak 325 Executive Estates, 52319 - Range Road 231 Sherwood Park, AB T8B 1A8 Canada 780-416-3648; elance@telus.net

A very pretty Zion daughter, this little angel floats across the ground. We are excited to have her join us here at Elance. Her tail female line goes back to the illustrious SBIS Ch. Majenkir Rubeus, a Sandstone daughter.